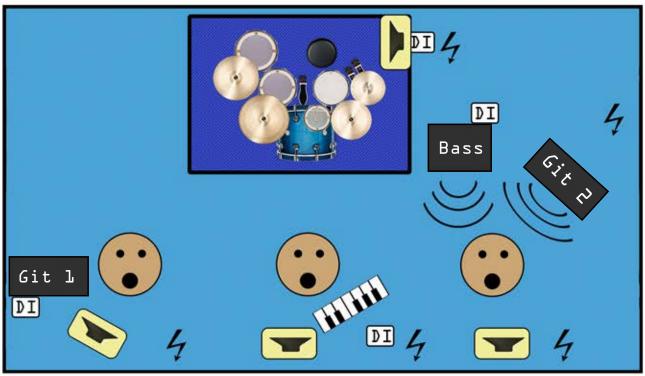

| Instrument       | Mic.           |
|------------------|----------------|
| Kick             | D112, Beta 91  |
| Snare Top        | SM 57          |
| Snare Bottom*    | SM 57          |
| Hi-Hat           | SM 57          |
| Rack Tom 1       | Beta 98        |
| Floor Tom 1      | Beta 98        |
| Floor Tom 2      | Beta 98        |
| Overhead L       | KM 184/SM 81   |
| Overhead R       | KM 184/SM 81   |
| Bass             | DI out         |
| Git 1            | DI out         |
| Git 1 Stereo*    | DI out         |
| Git 2            | SM 57 / MD 421 |
| MicroKORG        | Di             |
| Sampler (Stereo) | 2x DI          |
| Vocals R         | any vocal mic  |
| Vocals Center    | good vocal mic |
| Vocals L         | any vocal mic  |